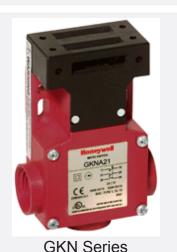

# **GKN Series Safety Interlock**

Potential Applications:

- Woodworking machinery
- Printing/paper finishing equipment
- Plastic molding equipment
- Printing machinery
- Bailing and pumping equipment
- Semiconductor manufacturing equipment
- Packaging wrapping
- Specialty equipment

## **Description:**

The GKN Series safety interlock switches provide superior reliability in a compact, cost-effective package size.

#### Features:

- Red body color
- Positive opening operation of normally closed contacts(conforming to IEC/EN 60947-5-1-3)
- Choice of actuators
- Double insulated per IEC 60947-5-1
- Global approvals (cULus, CE, CCC)

#### **Available Models:**

Part Number: GKNA21

**Description**: 3 circuit switch with front or top key entry

Features: ½" NPT Conduit

Housing Material: Glass reinforced Polyamide

Approvals: UL, CSA, CE, BG